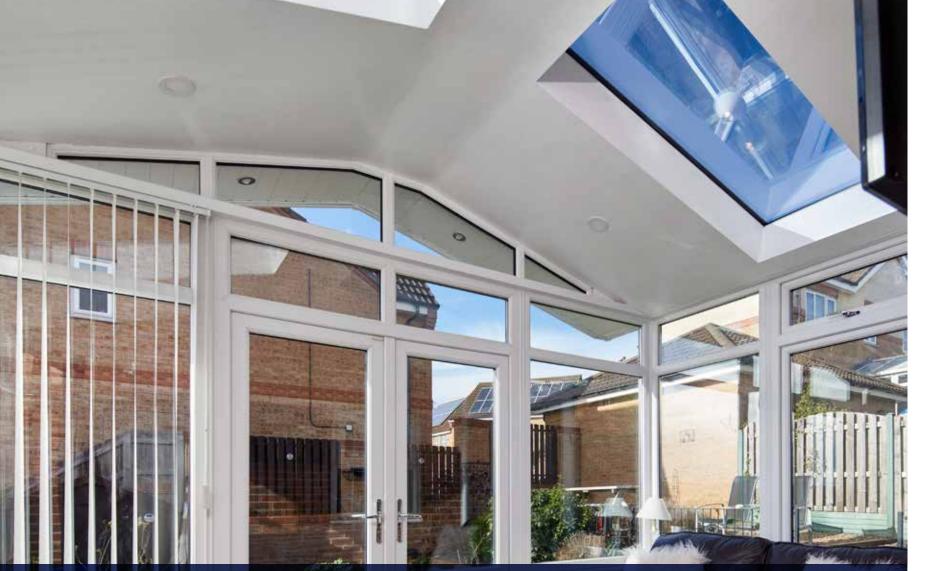

### Clever inside A fully ventilated roof system

The fully insulated roof design achieves U-values as low as 0.15 – roughly 10 times more efficient than an A-rated window. This exceptional thermal performance minimises heat loss – which translates

### 365-day comfort

Enjoy your conservatory whatever the weather! Come rain or shine, you will experience comfortable temperatures all year round with an Equinox tiled roof.