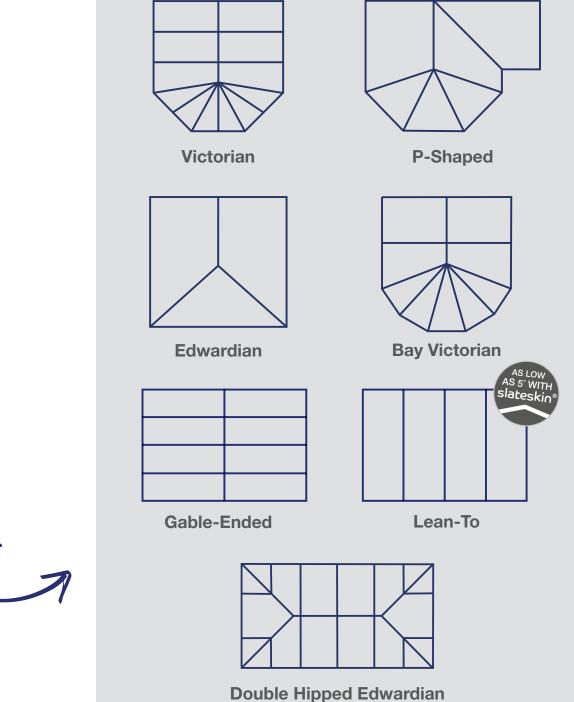

### Choose your roof style A style to suit every home

windows for natural daylight.

**EQUINOX -** SOLID TILED ROOF SOLUTIONS

Choose our Equinox solid tiled roof with a traditional appearance and the ability to add standard roof

## Create a perfect space

Outstanding versatility for your living spaces

Equinox tiled roof systems are compatible with all types of conservatories – whether it's a small lean-to or a large-scale P-shaped design – we can truly transform any space to suit your needs. Hipped or mono-pitch designs can easily be achieved, and the traditional aesthetics of Equinox ensures your roof will complement your conservatory and its surrounding environment whatever you choose to use it for.