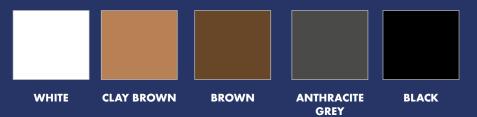

### Fascias complementary to your conservatory colour

CREAM

WHITE

GOLDEN OAK ROSEWOOD

GREY

**CHARTWELL** 

GREEN

ANTHRACITE BLACK ASH