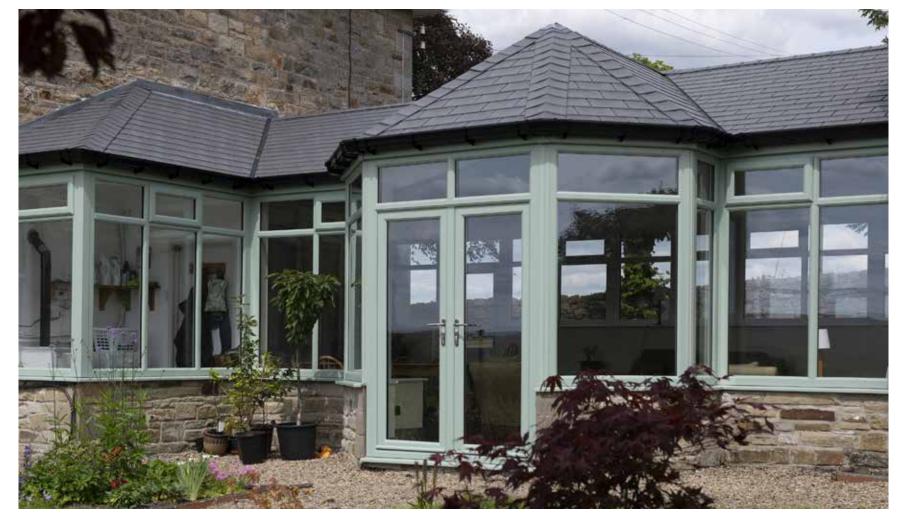

## Create a perfect space

Outstanding versatility for your living spaces

Equinox tiled roof systems are compatible with all types of conservatories – whether it's a small lean-to or a large-scale P-shaped design – we can truly transform any space to suit your needs. Hipped or mono-pitch designs can easily be achieved, and the traditional aesthetics of Equinox ensures your roof will complement your conservatory and its surrounding environment whatever you choose to use it for.

compatible with all types of conservatories