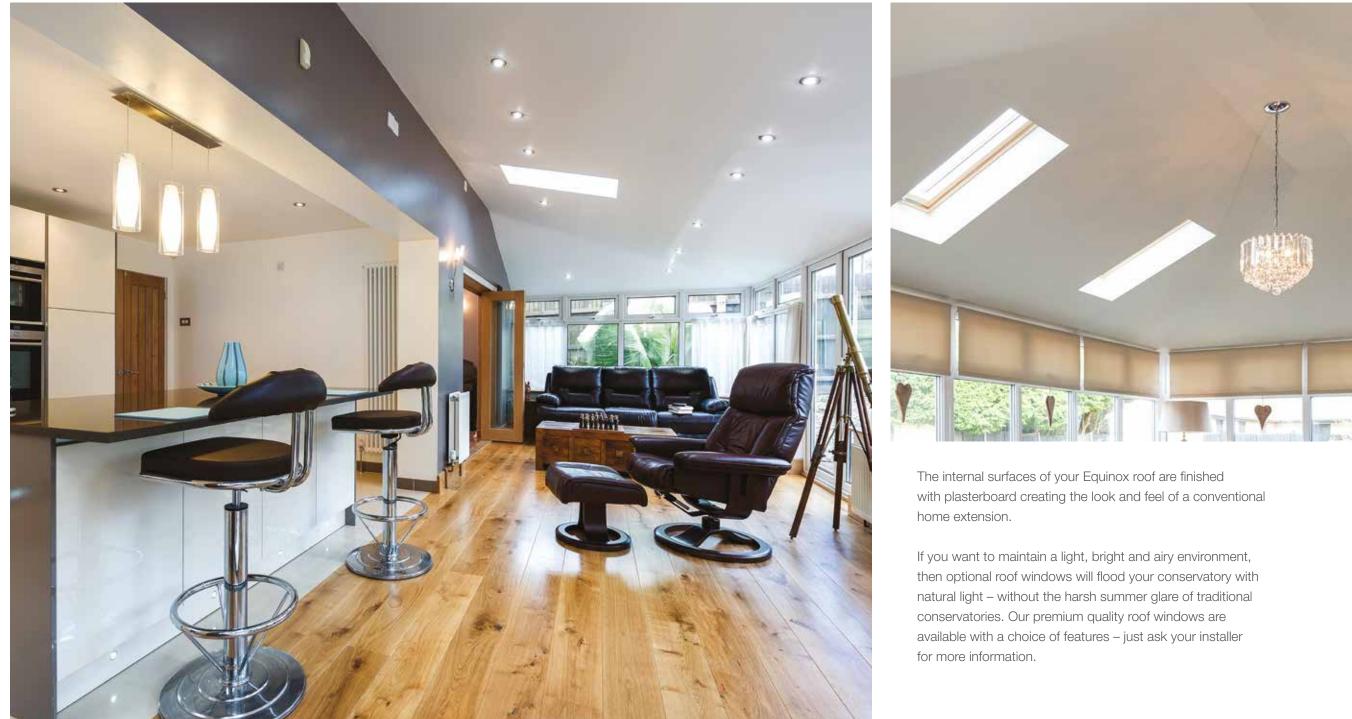

#### **Clever inside**

The innovative multi-layered roof design can transform your space and your lifestyle.

### Clever inside A fully ventilated roof system

The fully insulated roof design achieves U-values as low as 0.15 – roughly 10 times more efficient than an A-rated window. This exceptional thermal performance minimises heat loss – which translates

## Let more natural light in

### Innovation that takes Equinox to a whole new level

Natural light is a welcome guest in every home. So Eurocell engineers have developed an innovative new way for homeowners to invite the maximum light levels in. Equinox Vega takes the system to a whole new level in terms of size, strength, efficiency and illumination.

#### More light

Equinox Vega features large glazed areas with up to 1000mm wide of natural light for brighter, sunlit conservatories that give an impression of even more space.