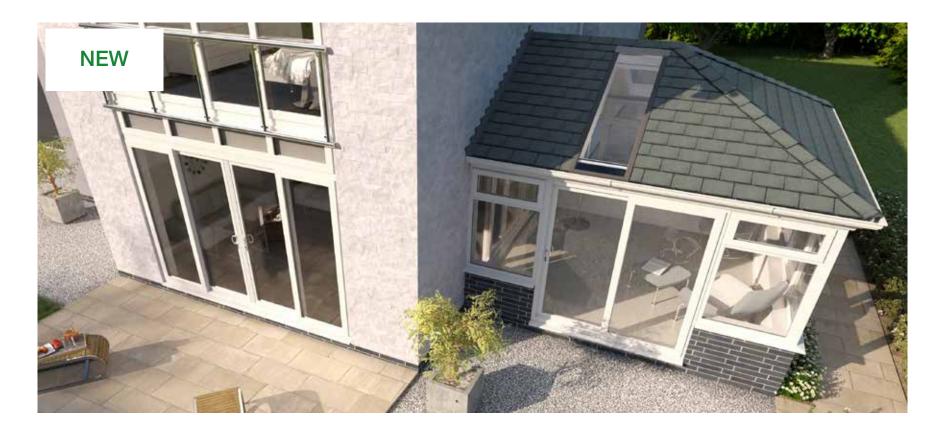

### Choose your roof style A style to suit every home

windows for natural daylight.

**EQUINOX -** SOLID TILED ROOF SOLUTIONS

Choose our Equinox solid tiled roof with a traditional appearance and the ability to add standard roof

Or alternatively, our innovative new Equinox Vega glazed solid tiled roof to invite the maximum amount of daylight into your new living space.

EQUINOX VEGA - GLAZED SOLUTIONS

This advanced premium-quality roof system has been designed for straightforward hassle-free installation onto your existing conservatory, so you can look forward to minimal disruption to your home life. In fact, Equinox can be installed in as little as 48 hours. It's the perfect replacement for a tired looking traditional conservatory roof, or to turn a new conservatory into a year-round living space.