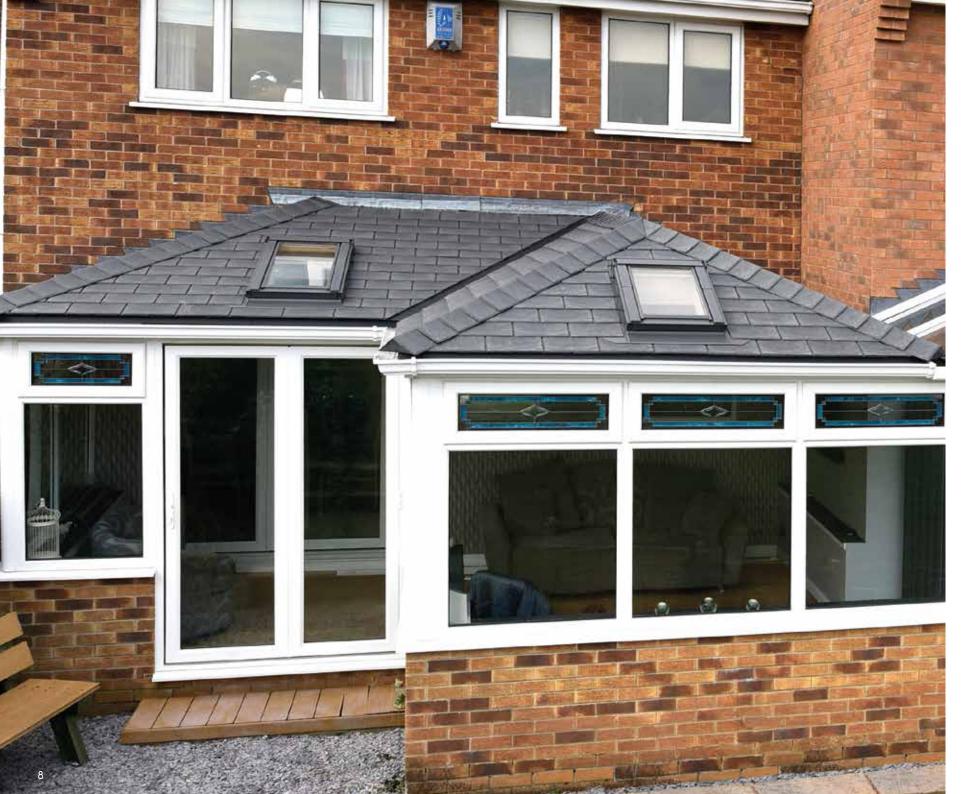

### What a transformation

### Complete installation in 48 hours

Or alternatively, our innovative new Equinox Vega glazed solid tiled roof to invite the maximum amount of daylight into your new living space.

EQUINOX VEGA - GLAZED SOLUTIONS

This advanced premium-quality roof system has been designed for straightforward hassle-free installation onto your existing conservatory, so you can look forward to minimal disruption to your home life. In fact, Equinox can be installed in as little as 48 hours. It's the perfect replacement for a tired looking traditional conservatory roof, or to turn a new conservatory into a year-round living space.