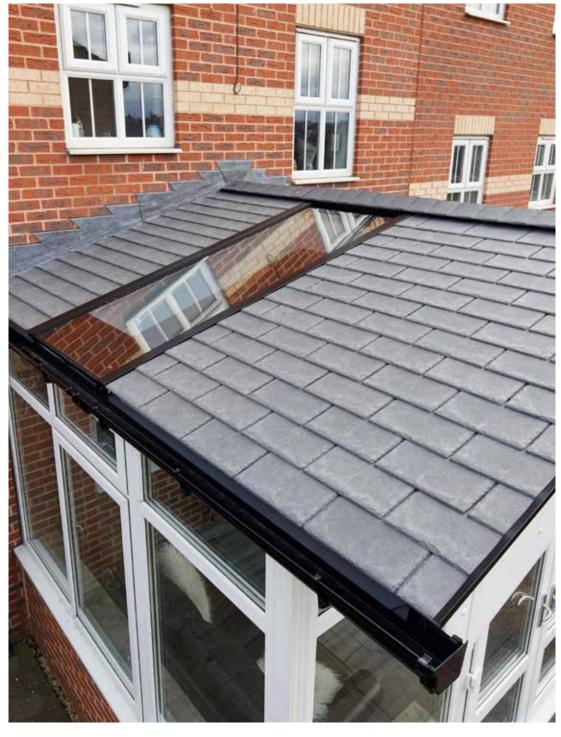

## Let more natural light in

### Innovation that takes Equinox to a whole new level

Natural light is a welcome guest in every home. So Eurocell engineers have developed an innovative new way for homeowners to invite the maximum light levels in. Equinox Vega takes the system to a whole new level in terms of size, strength, efficiency and illumination.

#### More light

Equinox Vega features large glazed areas with up to 1000mm wide of natural light for brighter, sunlit conservatories that give an impression of even more space.