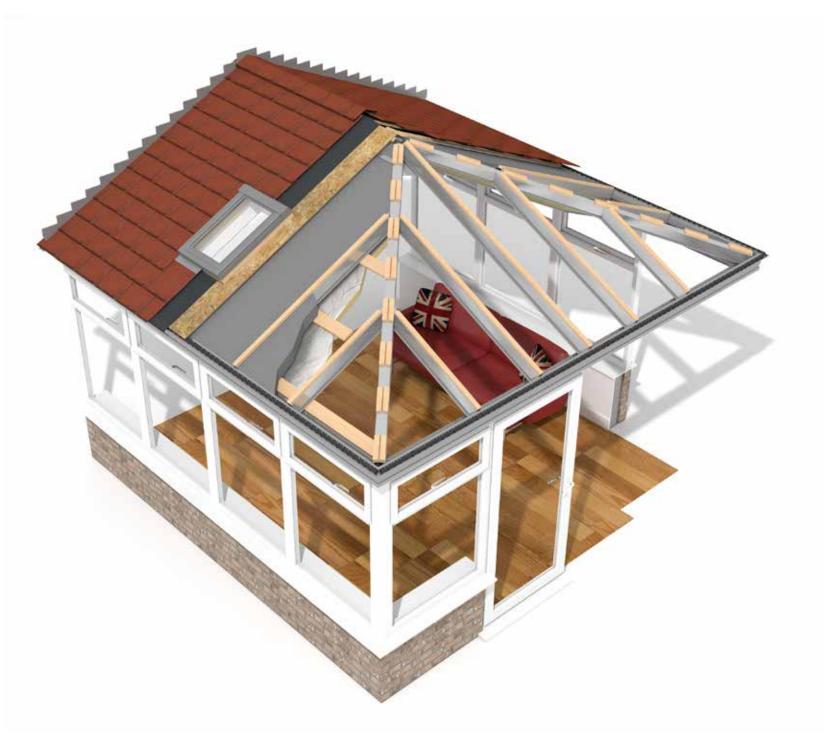

#### Improved ventilation

Aluminium rafters in the lightweight roof have been separated from the deck to increase the air gap. Providing a clean flow of air through the roof system. The enhanced ventilation of our system allows the roof to breathe adequately reducing the risk of any condensation.

### Energy efficiency

New high performance styrene helps boost overall roof energy efficiency and thermal insulation to keep the room below comfortable enough to use at any time of year.

### Structural strength

Upgraded boarding in the roof system sandwich increases overall strength to allow larger areas without risk of sagging.

### Clever inside A fully ventilated roof system

The fully insulated roof design achieves U-values as low as 0.15 – roughly 10 times more efficient than an A-rated window. This exceptional thermal performance minimises heat loss – which translates