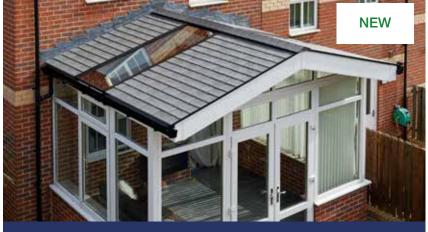

#### No job is too small

Equinox isn't just a great system for conservatory roofs either. This versatile solution can also be used to transform flat roofs – whether you are building a new extension or you have an existing flat roof that's ready for a change.

In fact, no job's too small for Equinox. Even porches can benefit from a contemporary makeover.