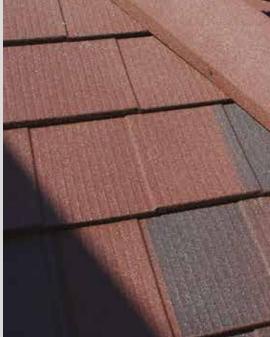

### STEEL TILES

#### Versatile steel shingle tiles

Offer a simple, attractive solution. Our steel tiles are made from lightweight steel, available in a choice of colours to suit your individual style and budget.

CHARCOAL

ANTIQUE RED BURNT UMBER MOSS GREEN

EBONY