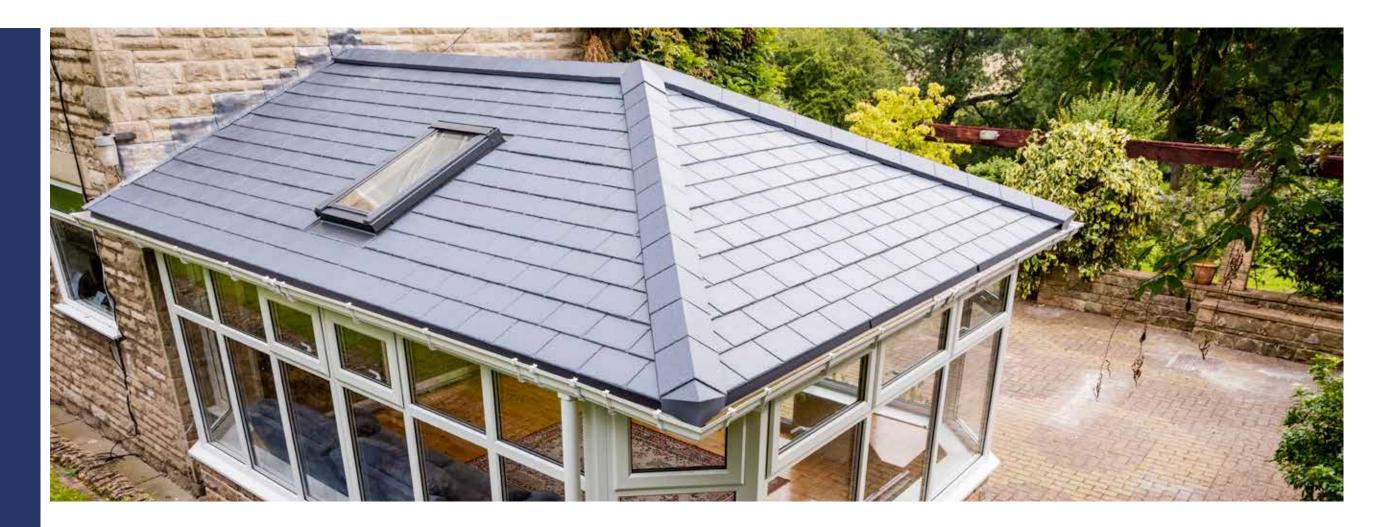

### Choose your roof style A style to suit every home

windows for natural daylight.

**EQUINOX -** SOLID TILED ROOF SOLUTIONS

Choose our Equinox solid tiled roof with a traditional appearance and the ability to add standard roof

Or alternatively, our innovative new Equinox Vega glazed solid tiled roof to invite the maximum amount of daylight into your new living space.

EQUINOX VEGA - GLAZED SOLUTIONS

This advanced premium-quality roof system has been designed for straightforward hassle-free installation onto your existing conservatory, so you can look forward to minimal disruption to your home life. In fact, Equinox can be installed in as little as 48 hours. It's the perfect replacement for a tired looking traditional conservatory roof, or to turn a new conservatory into a year-round living space.