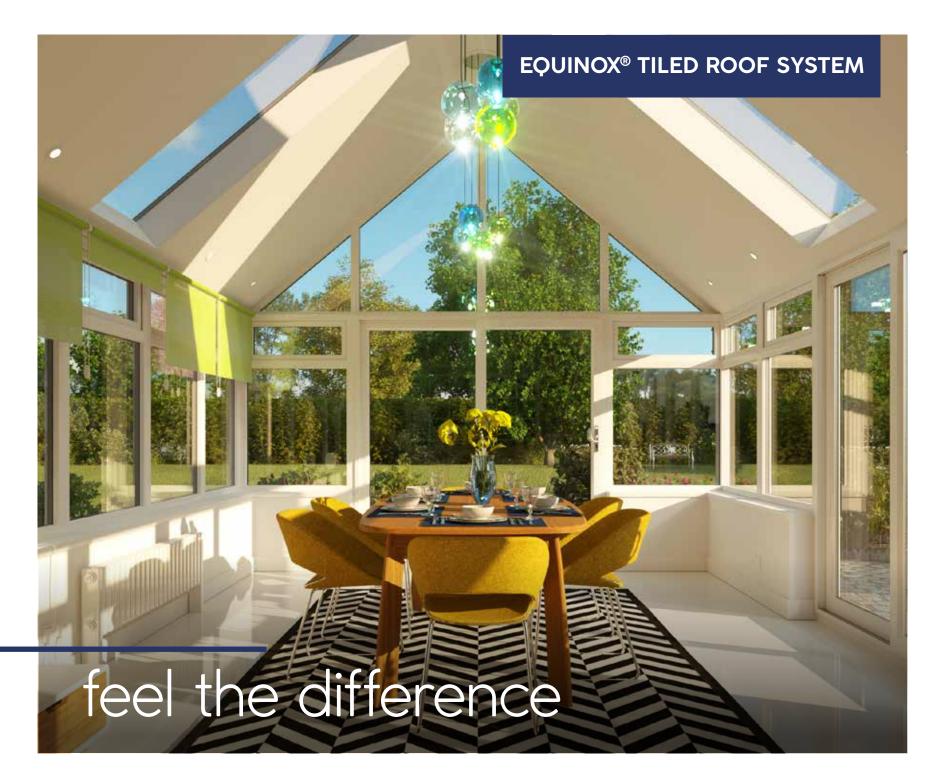

# Too hot in summer and too cold in winter?

Here's the solution

Bright, spacious and airy, your conservatory is a great addition to your home. But as the seasons roll by, changing temperatures can make it uncomfortable to be in - too hot in summer and too cold in the winter months.

The Equinox tiled roof is the perfect solution. Combining high-quality precision engineering with attractive styling inside and out, you'll be adding valuable extra usable space to your home without the high cost of building an extension. It all goes to make the Equinox tiled roof the best value way to improve your lifestyle.

Enjoy your conservatory all year round with an Equinox tiled conservatory roof. With a tiled roof, you can use your conservatory whatever the weather – because it won't become too hot in summer or too cold in winter. Thanks to the new Equinox system, you can turn your extra space into an integral part of your house, while still enjoying the added light a conservatory provides.