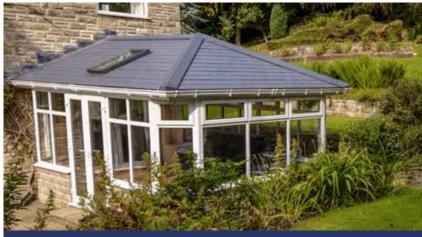

## Create a perfect space

Outstanding versatility for your living spaces

Equinox tiled roof systems are compatible with all types of conservatories – whether it's a small lean-to or a large-scale P-shaped design – we can truly transform any space to suit your needs. Hipped or mono-pitch designs can easily be achieved, and the traditional aesthetics of Equinox ensures your roof will complement your conservatory and its surrounding environment whatever you choose to use it for.

compatible with all types of conservatories