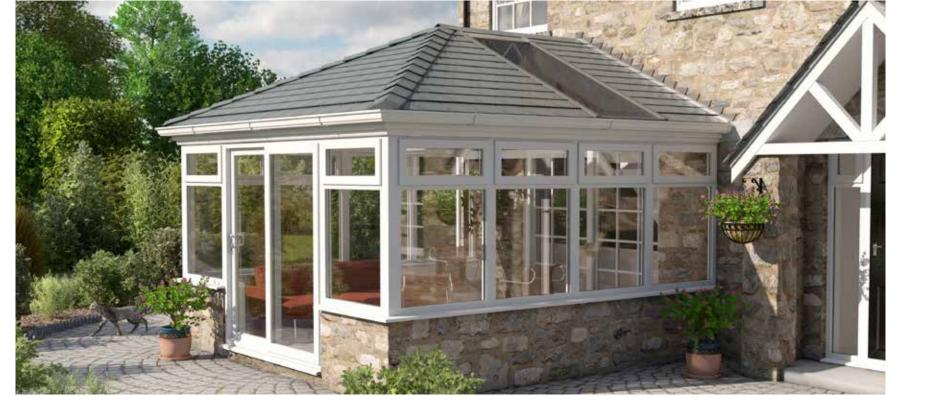

The Equinox tiled roof is the perfect solution. Combining high-quality precision engineering with attractive styling inside and out, you'll be adding valuable extra usable space to your home without the high cost of building an extension. It all goes to make the Equinox tiled roof the best value way to improve your lifestyle.

Enjoy your conservatory all year round with an Equinox tiled conservatory roof. With a tiled roof, you can use your conservatory whatever the weather – because it won't become too hot in summer or too cold in winter. Thanks to the new Equinox system, you can turn your extra space into an integral part of your house, while still enjoying the added light a conservatory provides.

### Choose your roof style A style to suit every home

windows for natural daylight.

**EQUINOX -** SOLID TILED ROOF SOLUTIONS

Choose our Equinox solid tiled roof with a traditional appearance and the ability to add standard roof