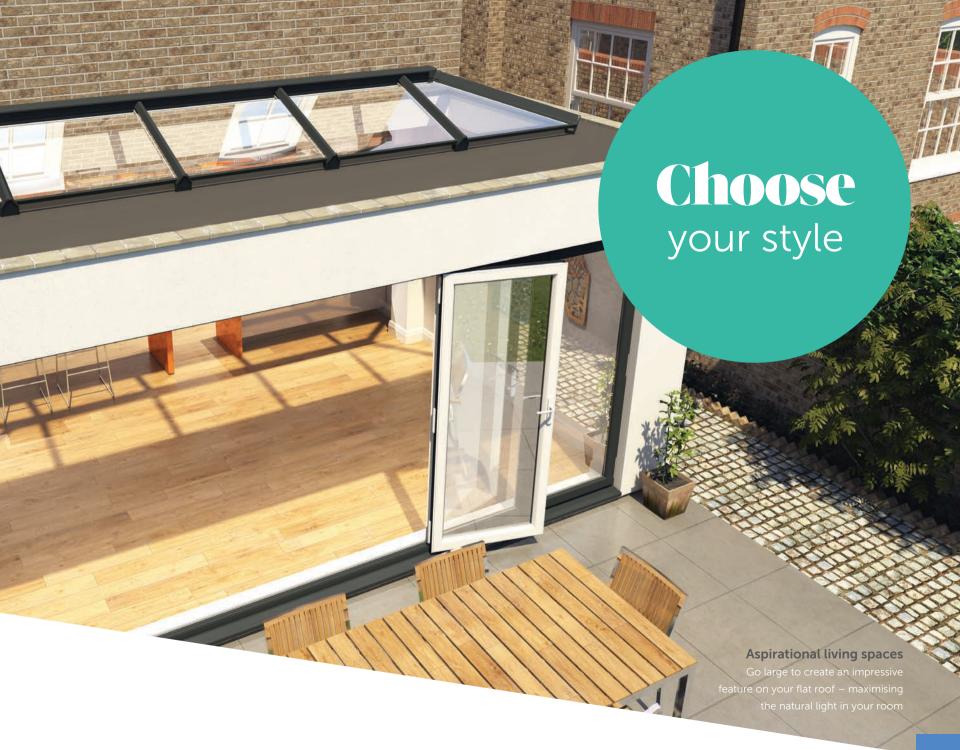

### Styles and sizes

Up to 1.5m x 2.75m

Up to 1.5m x 7.45m

Up to 2.75m x 8.7m

Design will vary dependent on size. Please ask your installer for more details

Skypod is available in a wide range of sizes, so you can create a lantern roof that complements the individuality of your home. Skypod is suitable for a wide range of projects such as flat-roofed extensions, orangeries, new builds, kitchen-diners and garage conversions.

### Whatever the size, Skypod squares up

Whether you're looking for a small rooflight or large gazebo-style lantern roof, there's a solution for you. Our new dedicated frame system means that rafter bars line-up perfectly, whatever the size.