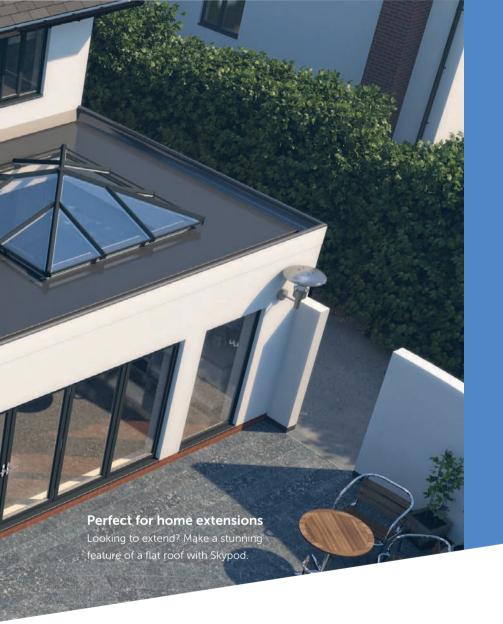

### Make your home a star

Skypod® lantern roofs

Flood your home with

natural light

Imagine creating a stylish new living space that's flooded with natural light. Imagine an inspiring contemporary design feature that will not only enhance your lifestyle but add value to your home too. Some would call it the 'wow' factor. We call it Skypod – an innovative lantern roof range that's been created for today's style-conscious homeowner.

### Styles and sizes

Up to 1.5m x 2.75m

Up to 1.5m x 7.45m

Up to 2.75m x 8.7m

Design will vary dependent on size. Please ask your installer for more details

Skypod is available in a wide range of sizes, so you can create a lantern roof that complements the individuality of your home. Skypod is suitable for a wide range of projects such as flat-roofed extensions, orangeries, new builds, kitchen-diners and garage conversions.

#### Love your living space

Skypod is a great way to improve your living space and enhance your lifestyle – adding a real WOW factor to your home.