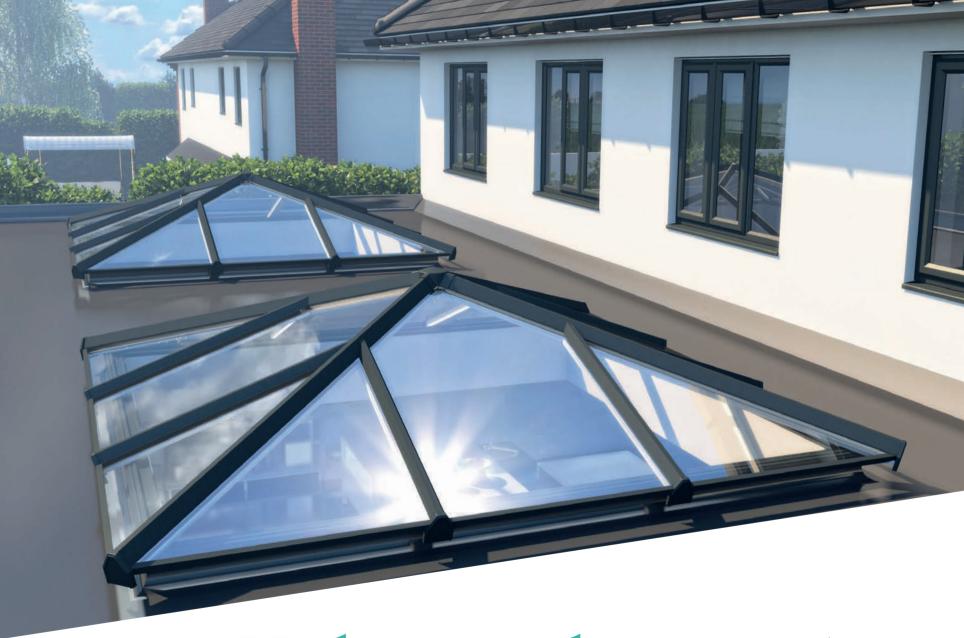

### Make your home a star

Skypod® lantern roofs

Flood your home with

natural light

Imagine creating a stylish new living space that's flooded with natural light. Imagine an inspiring contemporary design feature that will not only enhance your lifestyle but add value to your home too. Some would call it the 'wow' factor. We call it Skypod – an innovative lantern roof range that's been created for today's style-conscious homeowner.

### Styles and sizes

Up to 1.5m x 2.75m

Up to 1.5m x 7.45m

Up to 2.75m x 8.7m

Design will vary dependent on size. Please ask your installer for more details

Skypod is available in a wide range of sizes, so you can create a lantern roof that complements the individuality of your home. Skypod is suitable for a wide range of projects such as flat-roofed extensions, orangeries, new builds, kitchen-diners and garage conversions.