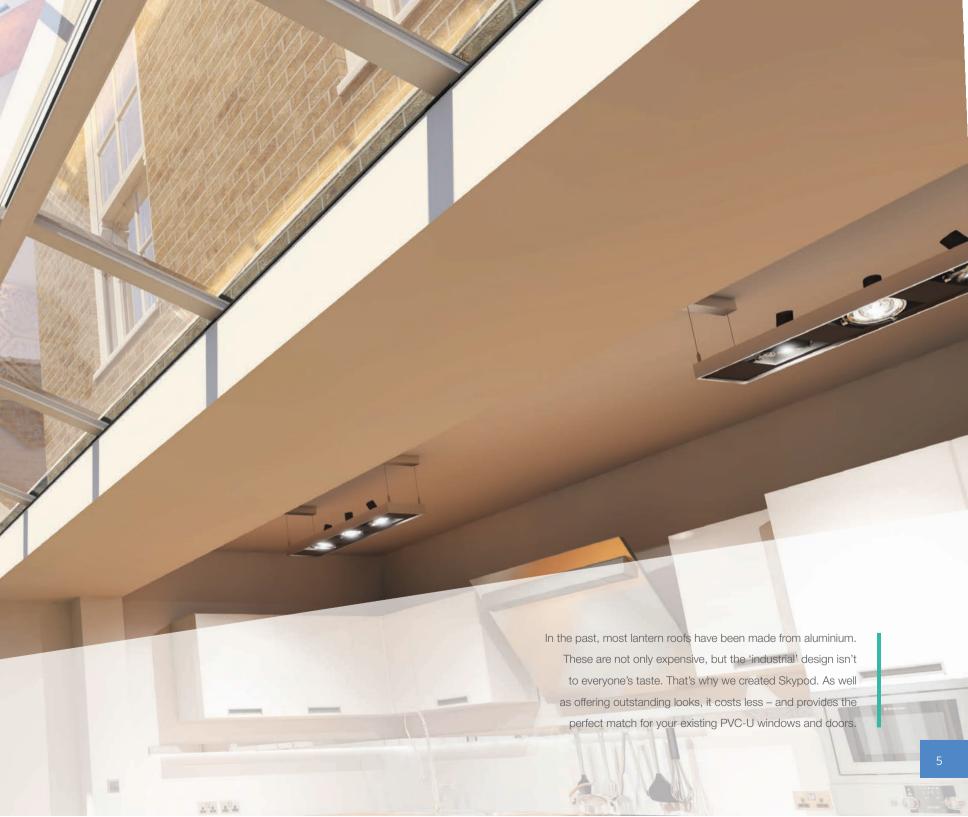

### Make your home a star

Skypod® lantern roofs

Flood your home with

natural light

Imagine creating a stylish new living space that's flooded with natural light. Imagine an inspiring contemporary design feature that will not only enhance your lifestyle but add value to your home too. Some would call it the 'wow' factor. We call it Skypod – an innovative lantern roof range that's been created for today's style-conscious homeowner.

#### Love your living space

Skypod is a great way to improve your living space and enhance your lifestyle – adding a real WOW factor to your home.