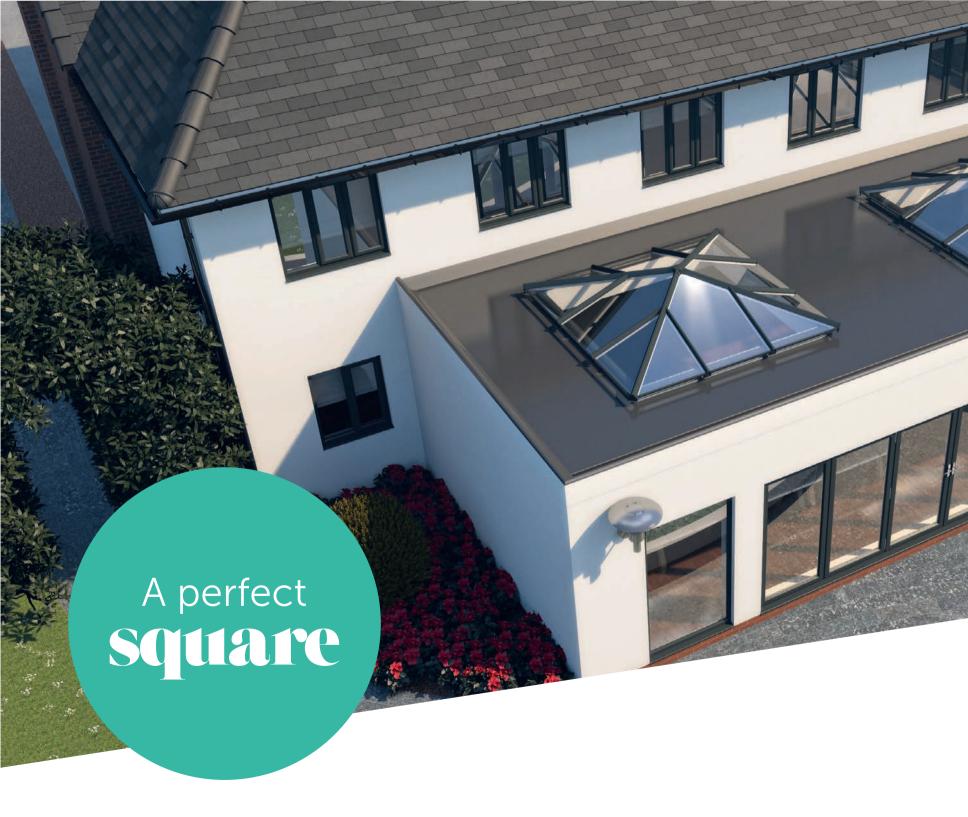

### Skypodsq

Styles and sizes

**Skypod**<sup>SQ</sup>
Up to 2.75m x 2.75m

**Skypod**<sup>SQ</sup> Up to 1.5m x 1.5m

### Whatever the size, Skypod squares up

Whether you're looking for a small rooflight or large gazebo-style lantern roof, there's a solution for you. Our new dedicated frame system means that rafter bars line-up perfectly, whatever the size.