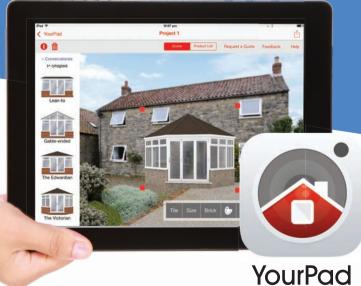

### Visualise Skypod skylights

See what Skypod skylights would look like on your home with YourPad – the virtual home improvement app from Eurocell. Download it for **free** on iPad and Android tablets at: