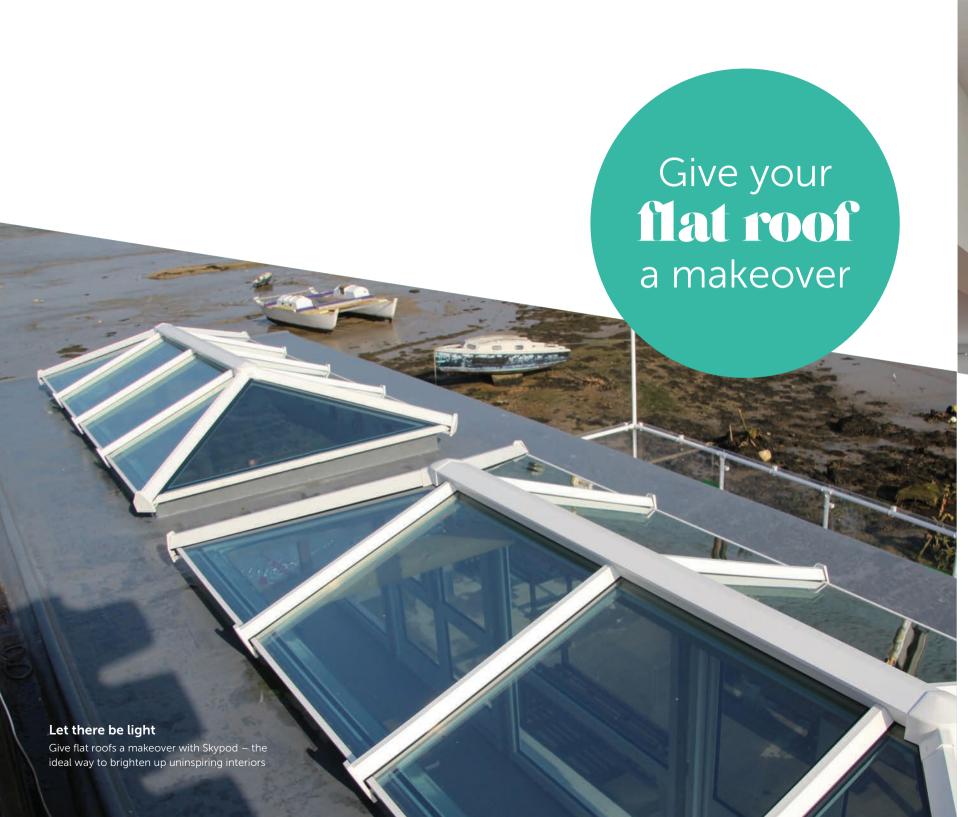

### Whatever the size, Skypod squares up

Whether you're looking for a small rooflight or large gazebo-style lantern roof, there's a solution for you. Our new dedicated frame system means that rafter bars line-up perfectly, whatever the size.