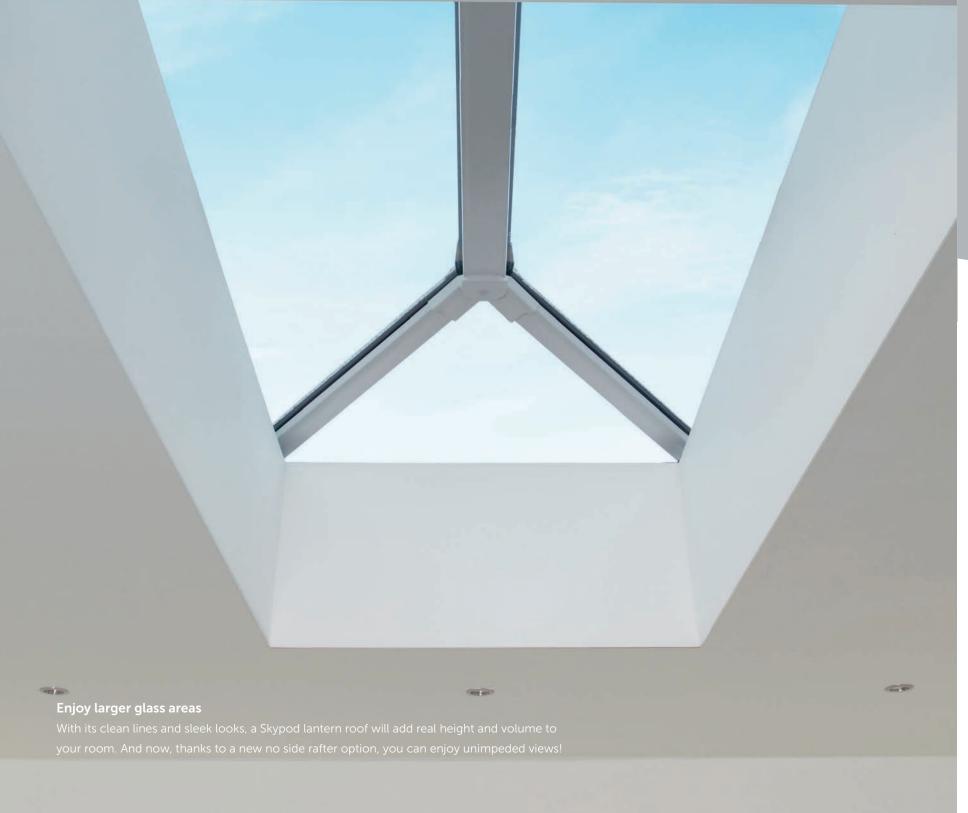

### Whatever the size, Skypod squares up

Whether you're looking for a small rooflight or large gazebo-style lantern roof, there's a solution for you. Our new dedicated frame system means that rafter bars line-up perfectly, whatever the size.