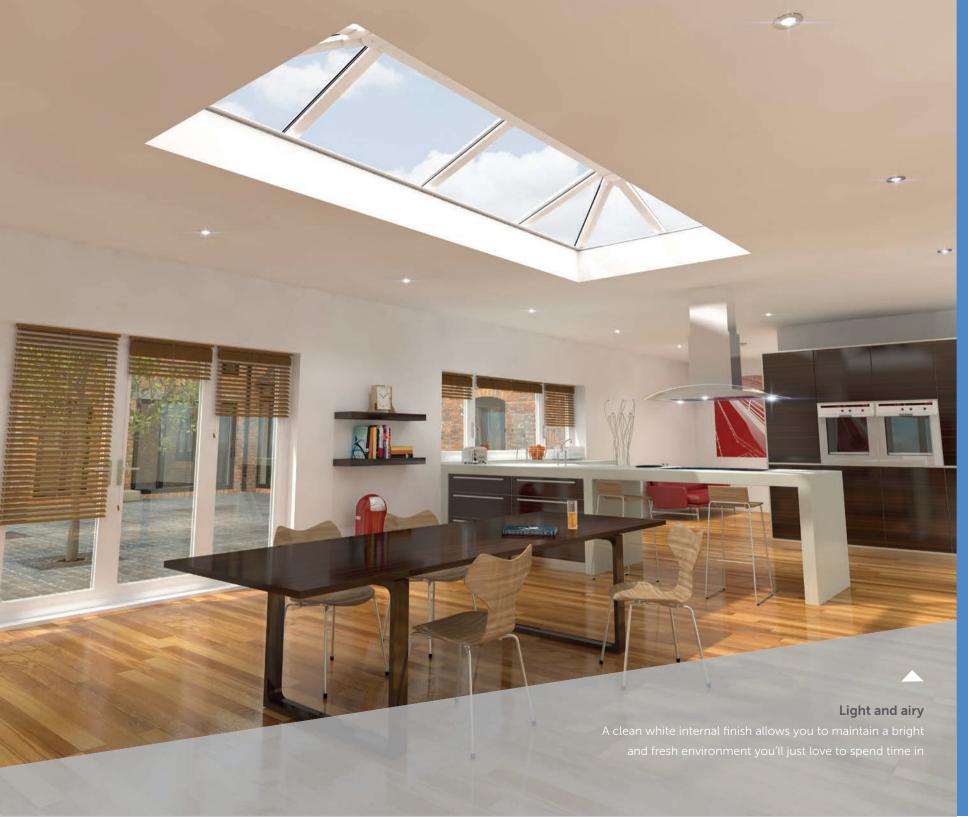

### Make your home a star

Skypod® lantern roofs

Flood your home with

natural light

Imagine creating a stylish new living space that's flooded with natural light. Imagine an inspiring contemporary design feature that will not only enhance your lifestyle but add value to your home too. Some would call it the 'wow' factor. We call it Skypod – an innovative lantern roof range that's been created for today's style-conscious homeowner.

#### Love your living space

Skypod is a great way to improve your living space and enhance your lifestyle – adding a real WOW factor to your home.