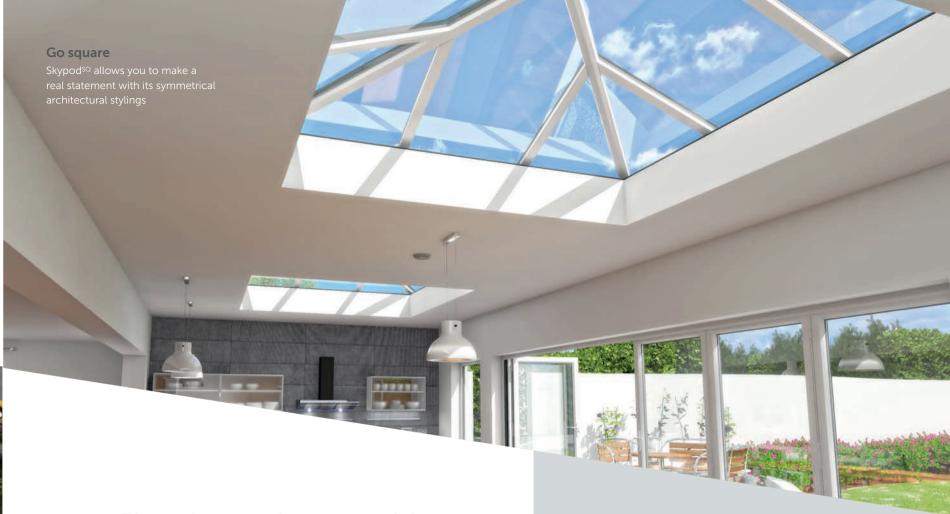

### Skypodsq

Styles and sizes

**Skypod**<sup>SQ</sup>
Up to 2.75m x 2.75m

**Skypod**<sup>SQ</sup> Up to 1.5m x 1.5m

### Whatever the size, Skypod squares up

Whether you're looking for a small rooflight or large gazebo-style lantern roof, there's a solution for you. Our new dedicated frame system means that rafter bars line-up perfectly, whatever the size.