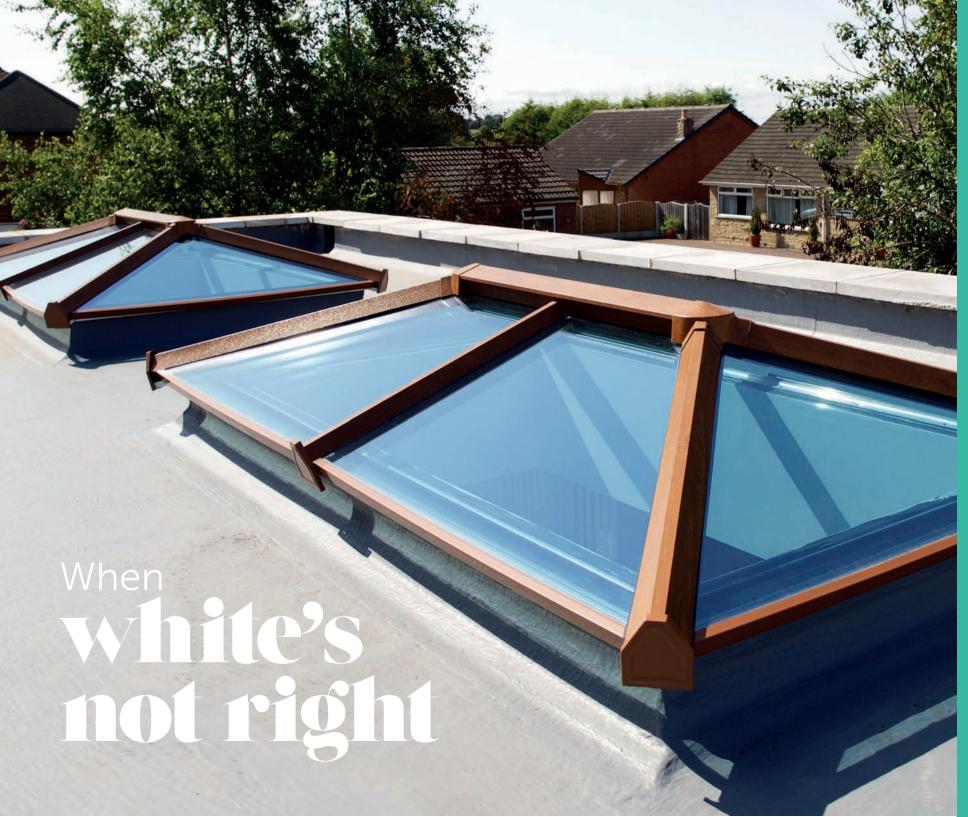

### Frame colours

### Glass colours

Now you can create a lantern roof that complements the individuality of your home with our range of glass colours. Self-cleaning, temperature controlled glass is included as standard.